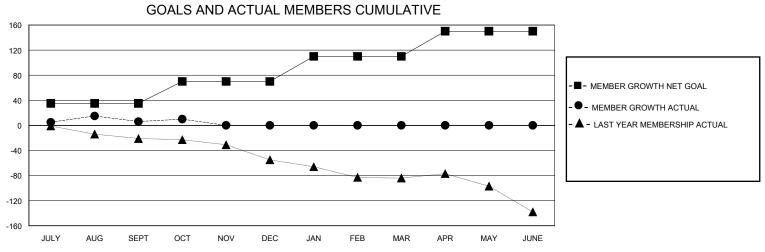

## District 410 E

| GMT:          |               |             | GMT CA        |                       |                         |                         |                                                    |  |
|---------------|---------------|-------------|---------------|-----------------------|-------------------------|-------------------------|----------------------------------------------------|--|
| Clubs         |               |             |               | Members               |                         |                         |                                                    |  |
|               | RESULTS FOR   | R 2024-2025 |               | RESULTS FOR 2024-2025 |                         |                         |                                                    |  |
| QUARTER       | NEW CLUB GOAL | NEW CLUBS   | DROPPED CLUBS | QUARTER MEM           | IBER GROWTH NET<br>GOAL | MEMBER GROWTH<br>ACTUAL | DROPPED<br>MEMBERS ACTUAL<br>(including transfers) |  |
| JULY/AUG/SEPT | 1             | 0           | 2             | JULY/AUG/SEPT         | 35                      | 44                      | 25                                                 |  |
| OCT/NOV/DEC   | 0             | 0           | 0             | OCT/NOV/DEC           | 35                      | 13                      | 5                                                  |  |
| JAN/FEB/MAR   | 1             | 0           | 0             | JAN/FEB/MAR           | 40                      | 0                       | 0                                                  |  |
| APR/MAY/JUNE  | 0             | 0           | 0             | APR/MAY/JUNE          | 40                      | 0                       | 0                                                  |  |