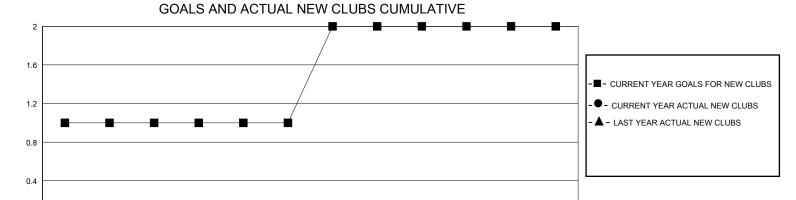

## District 410 E

| GMT:          |               |             | GMT CA        |                       |                         |                         |                                                    |  |
|---------------|---------------|-------------|---------------|-----------------------|-------------------------|-------------------------|----------------------------------------------------|--|
| Clubs         |               |             |               | Members               |                         |                         |                                                    |  |
|               | RESULTS FOR   | R 2024-2025 |               | RESULTS FOR 2024-2025 |                         |                         |                                                    |  |
| QUARTER       | NEW CLUB GOAL | NEW CLUBS   | DROPPED CLUBS | QUARTER MEM           | IBER GROWTH NET<br>GOAL | MEMBER GROWTH<br>ACTUAL | DROPPED<br>MEMBERS ACTUAL<br>(including transfers) |  |
| JULY/AUG/SEPT | 1             | 0           | 2             | JULY/AUG/SEPT         | 35                      | 44                      | 25                                                 |  |
| OCT/NOV/DEC   | 0             | 0           | 0             | OCT/NOV/DEC           | 35                      | 13                      | 5                                                  |  |
| JAN/FEB/MAR   | 1             | 0           | 0             | JAN/FEB/MAR           | 40                      | 0                       | 0                                                  |  |
| APR/MAY/JUNE  | 0             | 0           | 0             | APR/MAY/JUNE          | 40                      | 0                       | 0                                                  |  |